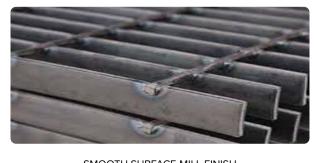

SMOOTH SURFACE-MILL FINISH

SERRATED SURFACE-GALVANIZED FINISH

Bar grating is the most widely used flooring for stairs, mezzanines, walkways, Catwalks, and trenches. It is very durable for rugged applications where strength, Safety, and cost are considerations.