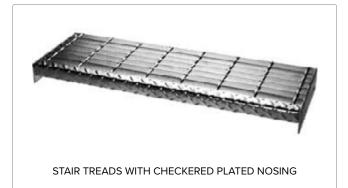

SMOOTH SURFACE-MILL FINISH

SERRATED SURFACE-GALVANIZED FINISH

Bar grating is the most widely used flooring for stairs, mezzanines, walkways, Catwalks, and trenches. It is very durable for rugged applications where strength, Safety, and cost are considerations.