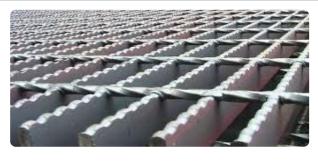

SMOOTH SURFACE-MILL FINISH

SERRATED SURFACE-GALVANIZED FINISH

Bar grating is the most widely used flooring for stairs, mezzanines, walkways, Catwalks, and trenches. It is very durable for rugged applications where strength, Safety, and cost are considerations.